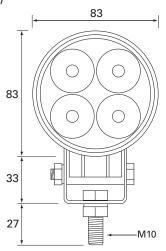

## Technical Drawing (not to scale)

900 lumen

Die cast aluminium Stainless steel

Polycarbonate PMMA

**IP67** 

-40°C to +60°C

470q

I 83 x w 78 x h 116m

The information contained in this document is correct to the best of our knowledge at the time of printing. However, specifications may change at any time without notice.