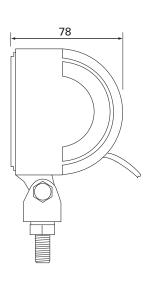

## Technical Drawing (not to scale)

900 lumen

Die cast aluminium Stainless steel

Polycarbonate PMMA

**IP67** 

-40°C to +60°C

470q

I 83 x w 78 x h 116m

The information contained in this document is correct to the best of our knowledge at the time of printing. However, specifications may change at any time without notice.