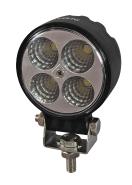

#### Part No. 0-420-69

A powerful and compact 4 x 3 watt 12/24 volt LED work lamp. Low current draw, 1.0 amp at 12 volt dc. Black powder coated die cast aluminium case, polycarbonate lens, supplied with stainless steel adjustable bracket and 450mm flying lead. Protected to IP67. I 83 x w 78 x h 116mm.